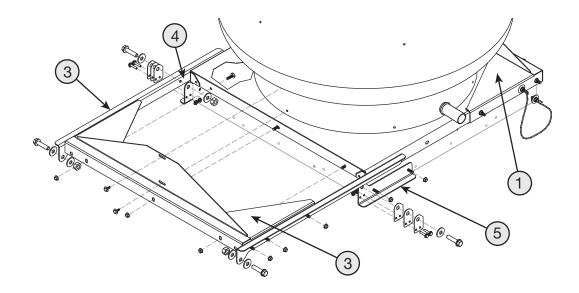

- 2. Place reinforcing assembly on the curb cap; loosely install the four screws removed in Step 1. If cap has factory holes that line up with hinge holes, go to Step 3. If cap does not have matching holes from the factory, mark the remaining hole locations for drilling. Drill a 5/16 inch hole in the curb cap at these locations.
- 3. Attach each top hinge and reinforcing assembly to the curb cap with 5/16 inch - 18 x 1 inch long weldbolt screws and 5/16 inch spinlock nuts. Refer to Figure 2.
  - NOTE: The stop cable is installed to the top hinge under the nut furthest from the pivot point. Secure the cable with the 5/16 inch x 1-1/4 inch fender washer. Allow the opposite end to hang loose until Step 8. Figure 2
- 4. Set unit on roof curb or hinge base. Center curb cap on the curb or hinge base so there is equal space around the perimeter. If curb cap has a hinge base, align hold down screws with threaded holes and loosely install thumb screws. Refer to Figure 4.
- 5. Attach each lower hinge to the upper hinge with the 1/2 inch - 13 x 2 inch bolt, 1/2 inch washers and 1/2 inch nylock nut. Attach equal number of hinge spacers to bottom hinge with 1/4 inch - 20 x 1-1/4 inch bolts and 1/4 inch nut to take up the gap between the top and bottom hinges. THE NUMBER OF SPACERS WILL VARY FROM UNIT TO UNIT. Refer to Figure 3.

Figure 3 - Reinforcing Assembly

6. Rotate the lower hinge until parallel with the upper hinge. If cap has factory holes that line up with hinge holes, go to Step 7. If cap does not have matching holes from the factory, mark the hole locations in the curb and drill a 5/16 inch hole at each location. Reference Figure 4.