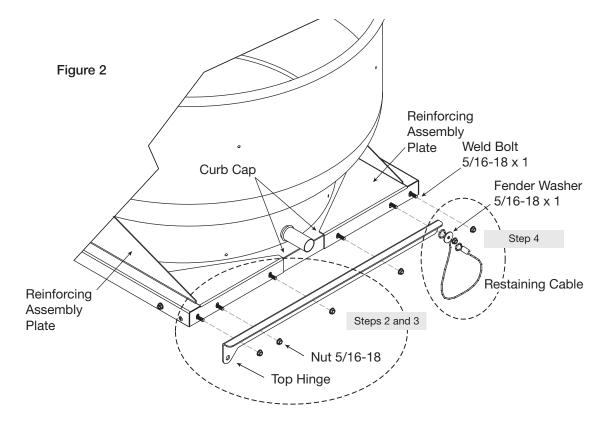

- 2. Place reinforcing assembly on the curb cap; loosely install the four screws removed in Step 1. If cap has factory holes that line up with hinge holes, go to Step 3. If cap does not have matching holes from the factory, mark the remaining hole locations for drilling. Drill a 5/16 inch hole in the curb cap at these locations.
- 3. Attach each top hinge and reinforcing assembly to the curb cap with 5/16 inch - 18 x 1 inch long weldbolt screws and 5/16 inch spinlock nuts. Refer to Figure 2.
  - NOTE: The stop cable is installed to the top hinge under the nut furthest from the pivot point. Secure the cable with the 5/16 inch x 1-1/4 inch fender washer. Allow the opposite end to hang loose until Step 8. Figure 2
- 4. Set unit on roof curb or hinge base. Center curb cap on the curb or hinge base so there is equal space around the perimeter. If curb cap has a hinge base, align hold down screws with threaded holes and loosely install thumb screws. Refer to Figure 4.
- 5. Attach each lower hinge to the upper hinge with the 1/2 inch - 13 x 2 inch bolt, 1/2 inch washers and 1/2 inch nylock nut. Attach equal number of hinge spacers to bottom hinge with 1/4 inch - 20 x 1-1/4 inch bolts and 1/4 inch nut to take up the gap between the top and bottom hinges. THE NUMBER OF SPACERS WILL VARY FROM UNIT TO UNIT. Refer to Figure 3.