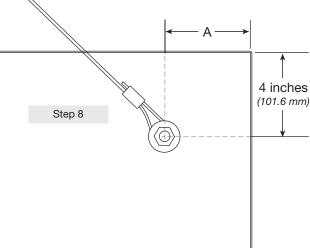

NOTE: If curb is of construction other than sheet metal, use appropriate connector. For example, if the curb is made of wood, use a lag bolt.

- 8. Attach the loose end of the stop cable to the curb with appropriate fastener and fender washer. See Figure 5 for hole location.
- 9. Wind gusts are capable of lifting the curb cap off from the curb. Secure the curb cap to the curb with the thumb screws provided with a hinge base or other appropriate method.