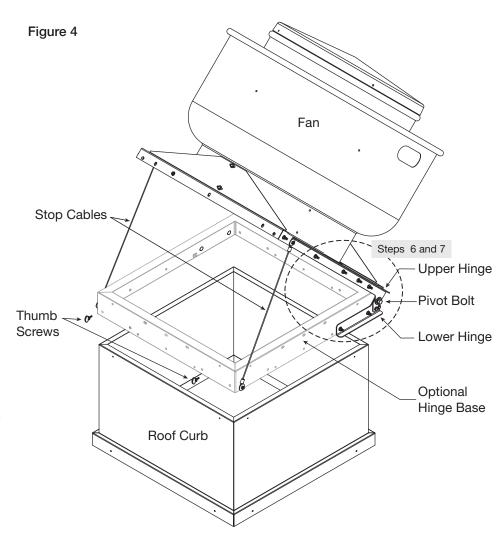

- 2. Place reinforcing assembly on the curb cap; loosely install the four screws removed in Step 1. If cap has factory holes that line up with hinge holes, go to Step 3. If cap does not have matching holes from the factory, mark the remaining hole locations for drilling. Drill a 5/16 inch hole in the curb cap at these locations.
- 3. Attach each top hinge and reinforcing assembly to the curb cap with 5/16 inch - 18 x 1 inch long weldbolt screws and 5/16 inch spinlock nuts. Refer to Figure 2.
  - NOTE: The stop cable is installed to the top hinge under the nut furthest from the pivot point. Secure the cable with the 5/16 inch x 1-1/4 inch fender washer. Allow the opposite end to hang loose until Step 8. Figure 2
- 4. Set unit on roof curb or hinge base. Center curb cap on the curb or hinge base so there is equal space around the perimeter. If curb cap has a hinge base, align hold down screws with threaded holes and loosely install thumb screws. Refer to Figure 4.
- 5. Attach each lower hinge to the upper hinge with the 1/2 inch - 13 x 2 inch bolt, 1/2 inch washers and 1/2 inch nylock nut. Attach equal number of hinge spacers to bottom hinge with 1/4 inch - 20 x 1-1/4 inch bolts and 1/4 inch nut to take up the gap between the top and bottom hinges. THE NUMBER OF SPACERS WILL VARY FROM UNIT TO UNIT. Refer to Figure 3.

Figure 3 - Reinforcing Assembly

6. Rotate the lower hinge until parallel with the upper hinge. If cap has factory holes that line up with hinge holes, go to Step 7. If cap does not have matching holes from the factory, mark the hole locations in the curb and drill a 5/16 inch hole at each location. Reference Figure 4.

## **CAUTION**

Roof curb or extended base should be properly attached to the roof to support the fan and curb when moved to the open position.

7. Install 5/16 inch weld bolts through lower hinge into curb and install nuts. If necessary, disconnect hinge bolt and remove unit from curb to install lower hinge.