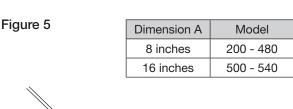

NOTE: If curb is of construction other than sheet metal, use appropriate connector. For example, if the curb is made of wood, use a lag bolt.

- 8. Attach the loose end of the stop cable to the curb with appropriate fastener and fender washer. See Figure 5 for hole location.
- 9. Wind gusts are capable of lifting the curb cap off from the curb. Secure the curb cap to the curb with the thumb screws provided with a hinge base or other appropriate method.