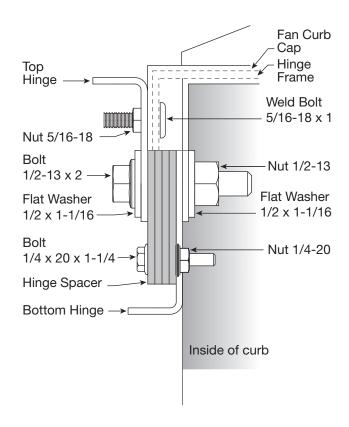

- 2. Place reinforcing assembly on the curb cap; loosely install the four screws removed in Step 1. If cap has factory holes that line up with hinge holes, go to Step 3. If cap does not have matching holes from the factory, mark the remaining hole locations for drilling. Drill a 5/16 inch hole in the curb cap at these locations.
- 3. Attach each top hinge and reinforcing assembly to the curb cap with 5/16 inch - 18 x 1 inch long weldbolt screws and 5/16 inch spinlock nuts. Refer to Figure 2.
  - NOTE: The stop cable is installed to the top hinge under the nut furthest from the pivot point. Secure the cable with the 5/16 inch x 1-1/4 inch fender washer. Allow the opposite end to hang loose until Step 8. Figure 2
- 4. Set unit on roof curb or hinge base. Center curb cap on the curb or hinge base so there is equal space around the perimeter. If curb cap has a hinge base, align hold down screws with threaded holes and loosely install thumb screws. Refer to Figure 4.
- 5. Attach each lower hinge to the upper hinge with the 1/2 inch - 13 x 2 inch bolt, 1/2 inch washers and 1/2 inch nylock nut. Attach equal number of hinge spacers to bottom hinge with 1/4 inch - 20 x 1-1/4 inch bolts and 1/4 inch nut to take up the gap between the top and bottom hinges. THE NUMBER OF SPACERS WILL VARY FROM UNIT TO UNIT. Refer to Figure 3.

Figure 3 - Reinforcing Assembly

6. Rotate the lower hinge until parallel with the upper hinge. If cap has factory holes that line up with hinge holes, go to Step 7. If cap does not have matching holes from the factory, mark the hole locations in the curb and drill a 5/16 inch hole at each location. Reference Figure 4.