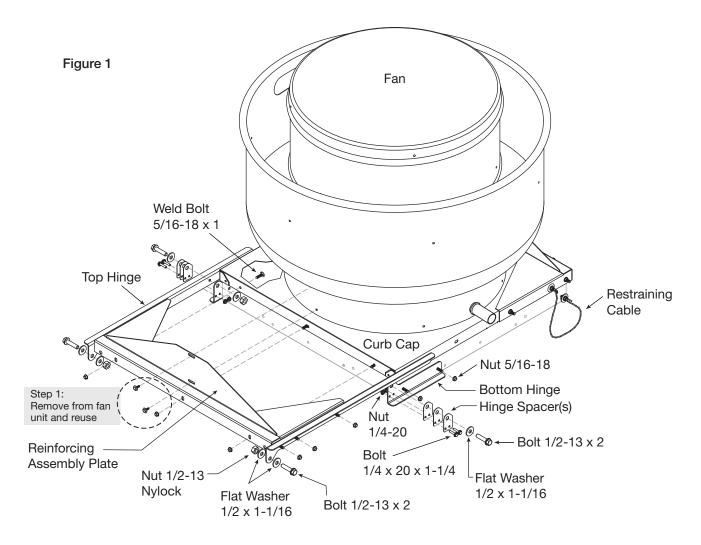

## Installation

Step 1, remove bolts/screws from fan unit that will be used to connect the reinforcing assembly plate. Figure 1.

If fan is currently installed on a curb, remove screws holding the cap to the curb. If this does not apply go to Step 2.

- 2. Place reinforcing assembly on the curb cap; loosely install the four screws removed in Step 1. If cap has factory holes that line up with hinge holes, go to Step 3. If cap does not have matching holes from the factory, mark the remaining hole locations for drilling. Drill a 5/16 inch hole in the curb cap at these locations.
- 3. Attach each top hinge and reinforcing assembly to the curb cap with 5/16 inch - 18 x 1 inch long weldbolt screws and 5/16 inch spinlock nuts. Refer to Figure 2.
  - NOTE: The stop cable is installed to the top hinge under the nut furthest from the pivot point. Secure the cable with the 5/16 inch x 1-1/4 inch fender washer. Allow the opposite end to hang loose until Step 8. Figure 2
- 4. Set unit on roof curb or hinge base. Center curb cap on the curb or hinge base so there is equal space around the perimeter. If curb cap has a hinge base, align hold down screws with threaded holes and loosely install thumb screws. Refer to Figure 4.
- 5. Attach each lower hinge to the upper hinge with the 1/2 inch - 13 x 2 inch bolt, 1/2 inch washers and 1/2 inch nylock nut. Attach equal number of hinge spacers to bottom hinge with 1/4 inch - 20 x 1-1/4 inch bolts and 1/4 inch nut to take up the gap between the top and bottom hinges. THE NUMBER OF SPACERS WILL VARY FROM UNIT TO UNIT. Refer to Figure 3.